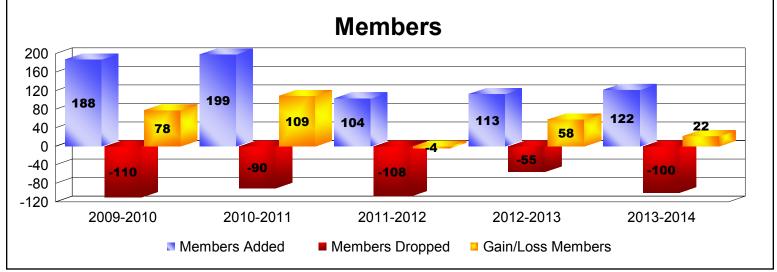

District 102 C

As of June 2014 Cumulative

| Year      | New<br>Clubs | Dropped<br>Clubs | Gain/<br>Loss<br>Clubs | New<br>Members | Charter<br>Members | Reinstate<br>Members | Transfer<br>Members | Total<br>Member<br>Added | Total<br>Members<br>Dropped | Gain/<br>Loss<br>Members |
|-----------|--------------|------------------|------------------------|----------------|--------------------|----------------------|---------------------|--------------------------|-----------------------------|--------------------------|
| 2009-2010 | 3            | 0                | 3                      | 123            | 62                 | 1                    | 2                   | 188                      | -110                        | 78                       |
| 2010-2011 | 2            | 0                | 2                      | 148            | 41                 | 1                    | 9                   | 199                      | -90                         | 109                      |
| 2011-2012 | 0            | 0                | 0                      | 93             | 0                  | 4                    | 7                   | 104                      | -108                        | -4                       |
| 2012-2013 | 0            | 0                | 0                      | 110            | 0                  | 0                    | 3                   | 113                      | -55                         | 58                       |
| 2013-2014 | 0            | 0                | 0                      | 114            | 0                  | 1                    | 7                   | 122                      | -100                        | 22                       |
| Average   | 1            | 0                | 1                      | 118            | 21                 | 1                    | 6                   | 145                      | -93                         | 53                       |