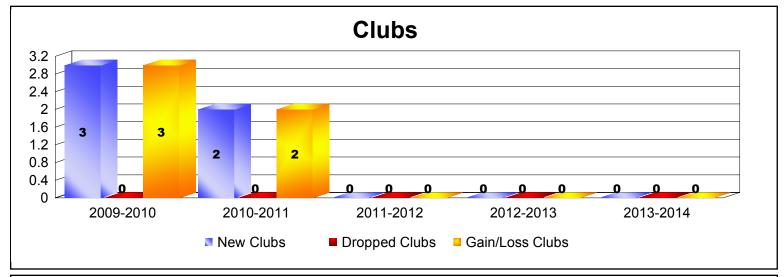

District 102 C

As of June 2014 Cumulative

| Year      | New<br>Clubs | Dropped<br>Clubs | Gain/<br>Loss<br>Clubs | New<br>Members | Charter<br>Members | Reinstate<br>Members | Transfer<br>Members | Total<br>Member<br>Added | Total<br>Members<br>Dropped | Gain/<br>Loss<br>Members |
|-----------|--------------|------------------|------------------------|----------------|--------------------|----------------------|---------------------|--------------------------|-----------------------------|--------------------------|
| 2009-2010 | 3            | 0                | 3                      | 123            | 62                 | 1                    | 2                   | 188                      | -110                        | 78                       |
| 2010-2011 | 2            | 0                | 2                      | 148            | 41                 | 1                    | 9                   | 199                      | -90                         | 109                      |
| 2011-2012 | 0            | 0                | 0                      | 93             | 0                  | 4                    | 7                   | 104                      | -108                        | -4                       |
| 2012-2013 | 0            | 0                | 0                      | 110            | 0                  | 0                    | 3                   | 113                      | -55                         | 58                       |
| 2013-2014 | 0            | 0                | 0                      | 114            | 0                  | 1                    | 7                   | 122                      | -100                        | 22                       |
| Average   | 1            | 0                | 1                      | 118            | 21                 | 1                    | 6                   | 145                      | -93                         | 53                       |